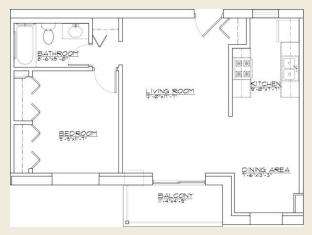

## **Riverdale Senior Apartments**

Typical 1-Bedroom Unit

- Brand new completely renovated units
- <sup>∞</sup> Senior designated building 62 and older
- <sub>ω</sub> 35 one-bedroom. One full bath
- w All units have balconies
- <sup>ω</sup> Ceramic tile and carpet floors
- σ Onsite parking outdoor
- Great location by parks, schools, and shopping. Metra station 3 blocks West
- w New appliances
- w Community and computer room
- <sup>ω</sup> Onsite manager and maintenance