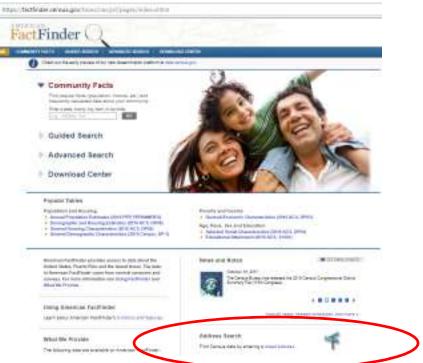

#### You can find your census tract on the US Census Bureau's website:

# factfinder.census.gov

1. Click on street address in the Address Search section to look up your census tract.

2. Enter your property address

3. The Census tract will appear in the results below the state and county.